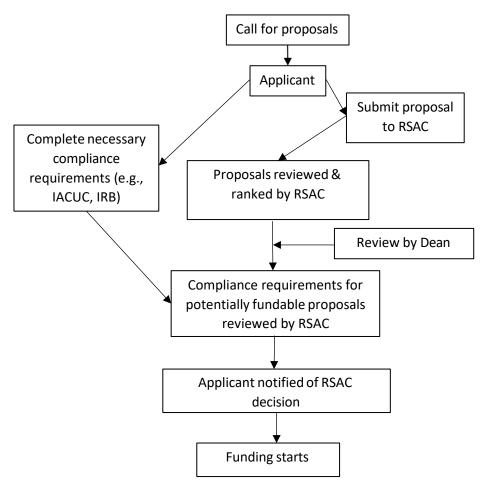

## Procedure: GRANTING OF SUPPORT FOR RESEARCH AND SCHOLARLY ACTIVITY

Policy: RESEARCH AND SCHOLARLY ACTIVITY

1 | Page



Procedure: Granting of Support for Research and Scholarly Activity

Functional Area: ADMINISTRATIVE Policy Referenced: Research and Scholarly Activity

**Status: DRAFT** 

**Effective:** 

Procedural Contact: Steve Mifflin, PhD Responsible Office: Research and Innovation

Last Reviewed/Updated: 02-14-20

**Purpose:** The purpose of this document is to outline the procedure for allocation of funds to support research and scholarly activity efforts of UIWSOM faculty, staff and students.

Policy Reference: Research and Scholarly Activity

## **Procedure:**



**2** | Page June 1, 20124