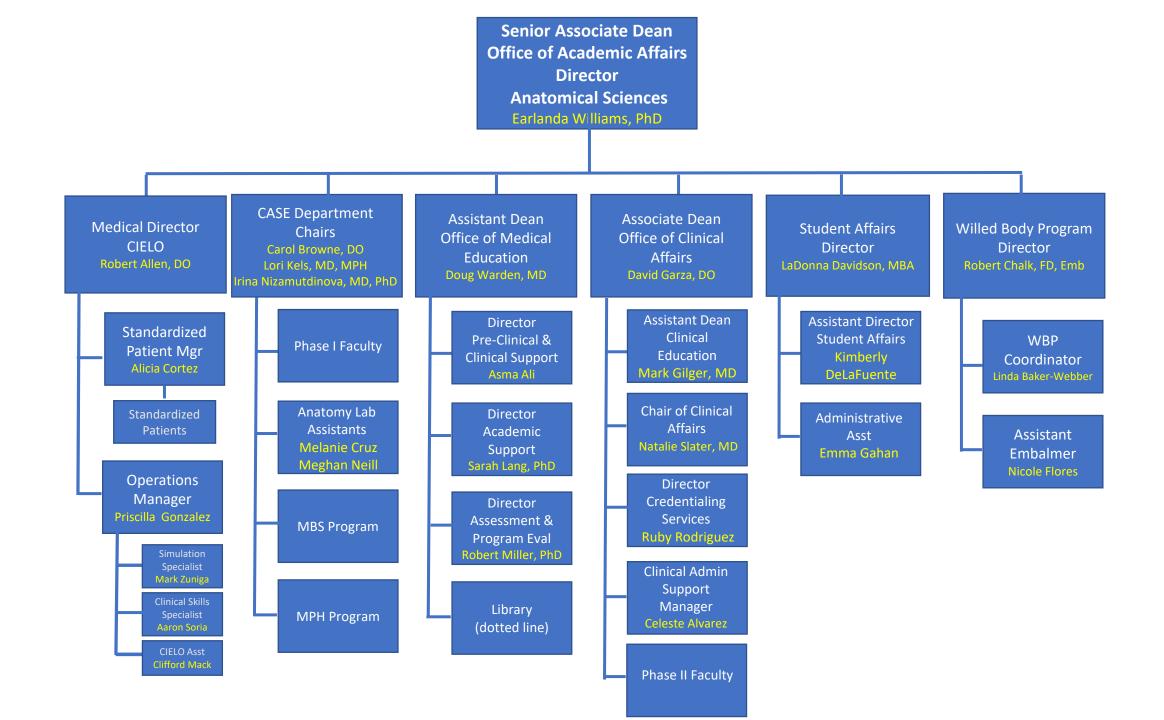

## Faculty Office/Department Assignments

| ABS Faculty (Watts)          | CS Faculty (Kels)                                         | OPP Faculty (Browne)           | SIGS & Faculty Leadership (Kels/Williams) |
|------------------------------|-----------------------------------------------------------|--------------------------------|-------------------------------------------|
| Arun Bhattacharya, PhD       | Richard Holt, MD                                          | Paula Bilica, DO               | Kels (SIGS Facilitators)                  |
| Christopher Beevers, PhD     | Karen Jaceldo-Siegl, DrPH                                 | Rebecca Daley, DO              | Andrea Eslava Alvarez, MD                 |
| Jessica Bradley, PhD         | Bob Kiser, MD